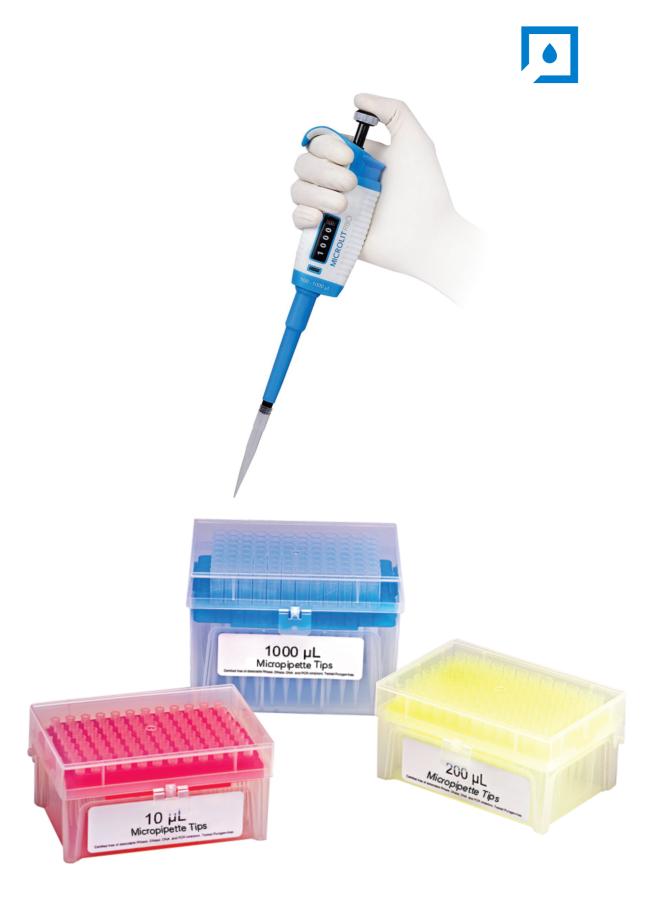

# Experience Pipetting Precision with $Microlit's ProTip^{TM}$

Comprehensive Range Both MICRO (up to 1000ul) and MACRO (up to 10ml) in standard (non filter, non sterile) and filtered varieties.

Flexible Packaging Available in racked, reloads and bulk packaging.

### **SPECIFICATIONS & ORDERING INFORMATION**

| Product Description                                                                        | Capacity      | Pack/Box       | Model No.        |
|--------------------------------------------------------------------------------------------|---------------|----------------|------------------|
| Micropipette Tip Packets (The tips are DNase, RNase and Pyrogen Free)                      | Upto 10 μl    | 100 tips/pack  | MT/10/100        |
|                                                                                            | Upto 200 µl   | 1000 tips/pack | MT/200/1000      |
|                                                                                            | Upto 300 µl   | 1000 tips/pack | MT/300/1000      |
|                                                                                            | Upto 1000 µl  | 1000 tips/pack | MT/1000/1000     |
|                                                                                            | Upto 5000 µl  | 100 tips/pack  | MT/5000/100      |
|                                                                                            | Upto 10000 μl | 100 tips/pack  | MT/10000/100     |
| Micropipette Tip Boxes (The tips are DNase, RNase and Pyrogen Free)                        | Upto 10 μl    | 96 tips/box    | TPB-MT/10/96     |
|                                                                                            | Upto 200 µl   | 96 tips/box    | TPB-MT/200/96    |
|                                                                                            | Upto 300 µl   | 96 tips/box    | TPB-MT/300/96    |
|                                                                                            | Upto 1000 µl  | 96 tips/box    | TPB-MT/1000/96   |
|                                                                                            | Upto 5000 µl  | 18 tips/box    | TPB-MT/5000/18   |
|                                                                                            | Upto 10000 μl | 18 tips/box    | TPB-MT/10000/18  |
| Micropipette Filter Tip Packets (The filter tips are DNase, RNase and Pyrogen Free)        | Upto 10 µl    | 100 tips/pack  | MFT/10/100       |
|                                                                                            | Upto 20 µl    | 100 tips/pack  | MFT/20/100       |
|                                                                                            | Upto 100 µl   | 100 tips/pack  | MFT/100/1000     |
|                                                                                            | Upto 200 µl   | 1000 tips/pack | MFT/200/1000     |
|                                                                                            | Upto 300 µl   | 1000 tips/pack | MFT/300/1000     |
|                                                                                            | Upto 1000 μl  | 1000 tips/pack | MFT/1000/1000    |
| Micropipette Filter Tip Boxes (The filter tips are sterile, DNase, RNase and Pyrogen Free) | Upto 10 µl    | 96 tips/box    | TPB-MFT/10/96    |
|                                                                                            | Upto 20 µl    | 96 tips/box    | TPB-MFT/20/96    |
|                                                                                            | Upto 100 μl   | 96 tips/box    | TPB-MFT/100/96   |
|                                                                                            | Upto 200 µl   | 96 tips/box    | TPB-MFT/200/96   |
|                                                                                            | Upto 300 µl   | 96 tips/box    | TPB-MFT/300/96   |
|                                                                                            | Upto 1000 µl  | 100 tips/box   | TPB-MFT/1000/100 |