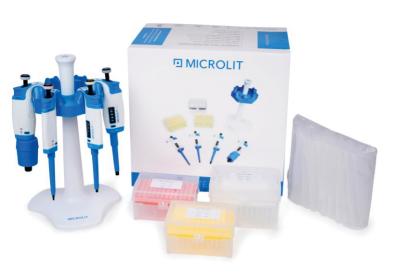

## Microlit Starter Kit Contains:

## A. Set of Four RBO Series Micropipettesl Single Channel, Variable Volume

- 0.5-10 µl
- 10-100 µl
- 100-1000 µl
- 1-10 ml

#### B. Tips & Tip Boxes

- Tip Box consisting 96 tips | Capacity upto 1000 μl
- Tip Box consisting 96 tips | Capacity upto 100 μl
- Tip Box consisting 96 tips | Capacity upto 10 μl
- Packet of 10000 µl capacity tips | Qty. 50 tips

#### C.Faveo | Carousel Stand for 6 Micropipettes

• Sleek carousel stand to provide convenient storage for micropipettes

Each micropipette is fully autoclavable and is individually calibrated in Microlit's NABL accredited lab certified as per ISO 17025 and is supplied with a calibration certificate conforming to ISO 8655 standards.