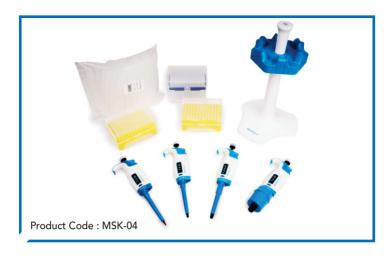

## Microlit Starter Kit Contains:

## A. Set of Four RBO Series Micropipettesl Single Channel, Variable Volume

- 0.5-10 µl
- 10-100 µl
- 100-1000 µl
- 1-10 ml

#### B. Tips & Tip Boxes

- Tip Box consisting 96 tips | Capacity upto 1000 μl
- Tip Box consisting 96 tips | Capacity upto 100 μl
- Tip Box consisting 96 tips | Capacity upto 10 μl
- Packet of 10000 µl capacity tips | Qty. 50 tips

#### C.Faveo | Carousel Stand for 6 Micropipettes

• Sleek carousel stand to provide convenient storage for micropipettes

Each micropipette is fully autoclavable and is individually calibrated in Microlit's NABL accredited lab certified as per ISO 17025 and is supplied with a calibration certificate conforming to ISO 8655 standards.